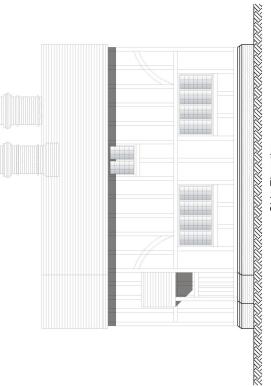

------------------|-------------|------------------------------------------------------------------------------------------------------------------------------------------------------------------------------------------------------|-----------------------------------------------|---------------|----------------------------------|----------------|------------------|-------------------|
| Rev Date Description | BANNER HOM  | WWW.banner<br>BANNER HOI<br>Reverside House, Holten<br>Heign Wycombe, Buddin<br>Tei (1928 535200)<br>DX: 123610 Wooburn Green E.                                                                     | Project<br>Oakhurst, 1 Northgate<br>Northwood | Drawing title | Proposed Front 8                 | Scale<br>1:100 | Date<br>10.05.10 | Drawn<br>N.Millin |

# Side Elevation



### Front Elevation















#### **Report of the Head of Planning & Enforcement Services**

Address LAND FORMING PART OF OAKHURST NORTHGATE NORTHWOOD

**Development:** Erection of 1, five-bedroom two-storey with basement level, detached dwelling with associated parking and amenity space, involving installation of new vehicular crossover to front.

**LBH Ref Nos:** 67012/APP/2010/1107

Date Plans Received:14/05/2010Date(s) of Amendment(s):Date Application Valid:15/06/2010

DRAKES HOLLOW











| LON BORO OF HILLINGDON<br>RECEIVED<br>1 4 MAY 2010<br>ANNING & TRANSPORTATION<br>GROUP |             | L HOMES<br>our future | W. banner homes.co.uk<br>BANNER HOMES LIMITED<br>Revealed House Hollson Lamted<br>Revealed House Hollson Lamted<br>Hold Date Hollson Lamted<br>Hold Date Hollson