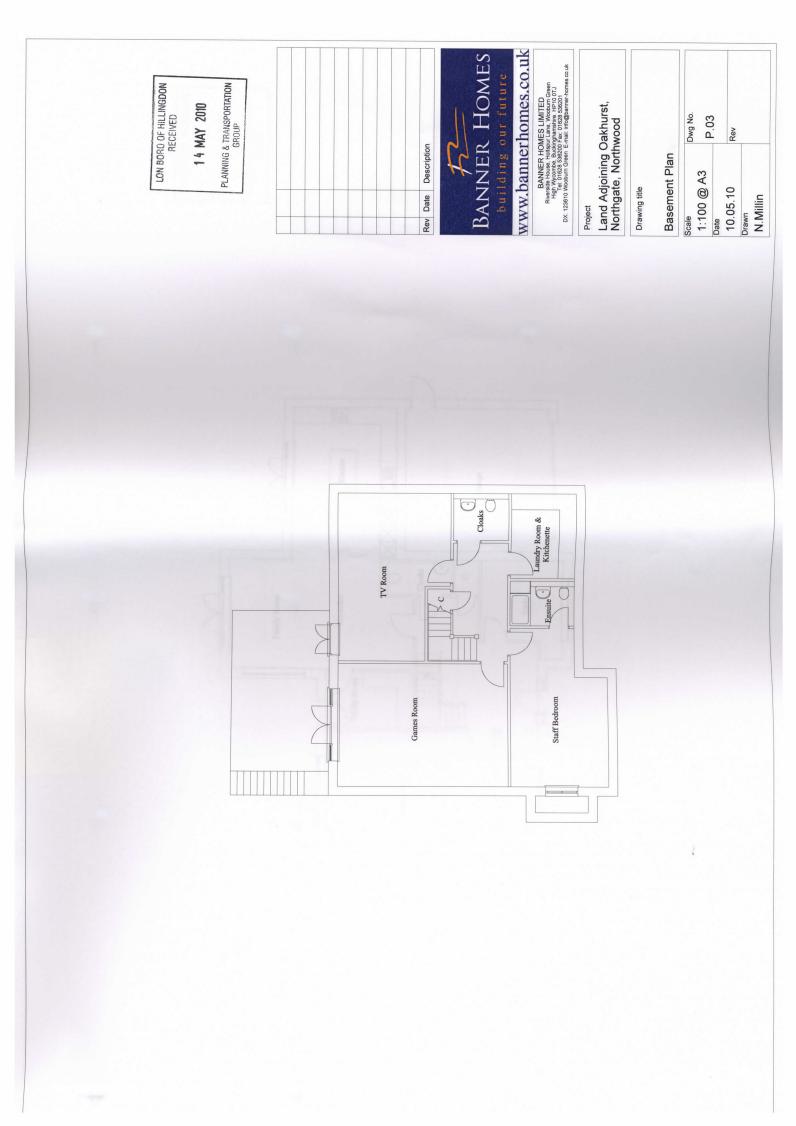

### **Report of the Head of Planning & Enforcement Services**

Address OAKHURST, 1 NORTHGATE NORTHWOOD

**Development:** 1 five-bedroom two storey with basement level detached dwelling with associated parking and amenity space, involving demolition of existing detached dwelling.

LBH Ref Nos: 30779/APP/2010/1108

| Date Plans Received:    | 14/05/2010 | Date(s) of Amendment(s): | 14/05/2010 |
|-------------------------|------------|--------------------------|------------|
| Date Application Valid: | 15/06/2010 |                          |            |