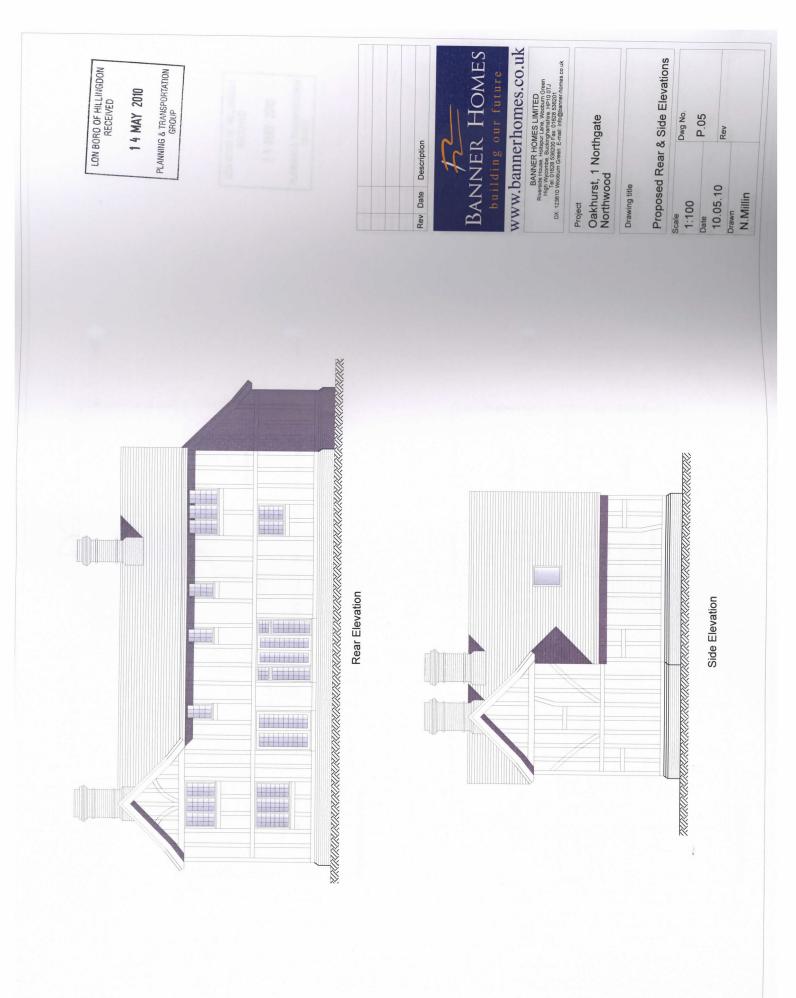

First Floor Plan

Rev ∢

N.Millin

|                      | HOMES HOMES | WWW.bannerhomes.co.uk<br>BANNER HOMEs LIMITED<br>Reversed House, Holspur, Lane, Wochum Green<br>Han Victories Bauchagmensine, Hanologi<br>DX: 1728510 Wooburn Green E-mail: info@Banner-Honnes.co.uk | ıgate                                         |               | Proposed Front & Side Elevations | Dwg No.        | Rev              | A                 |
|----------------------|-------------|------------------------------------------------------------------------------------------------------------------------------------------------------------------------------------------------------|-----------------------------------------------|---------------|----------------------------------|----------------|------------------|-------------------|
| Rev Date Description | BANNER HOM  | WWW.banner<br>BANNER HOI<br>Reverside House, Holten<br>Heign Wycombe, Buddin<br>Tei (1928 535200)<br>DX: 123610 Wooburn Green E.                                                                     | Project<br>Oakhurst, 1 Northgate<br>Northwood | Drawing title | Proposed Front 8                 | Scale<br>1:100 | Date<br>10.05.10 | Drawn<br>N.Millin |

# Side Elevation

### Front Elevation