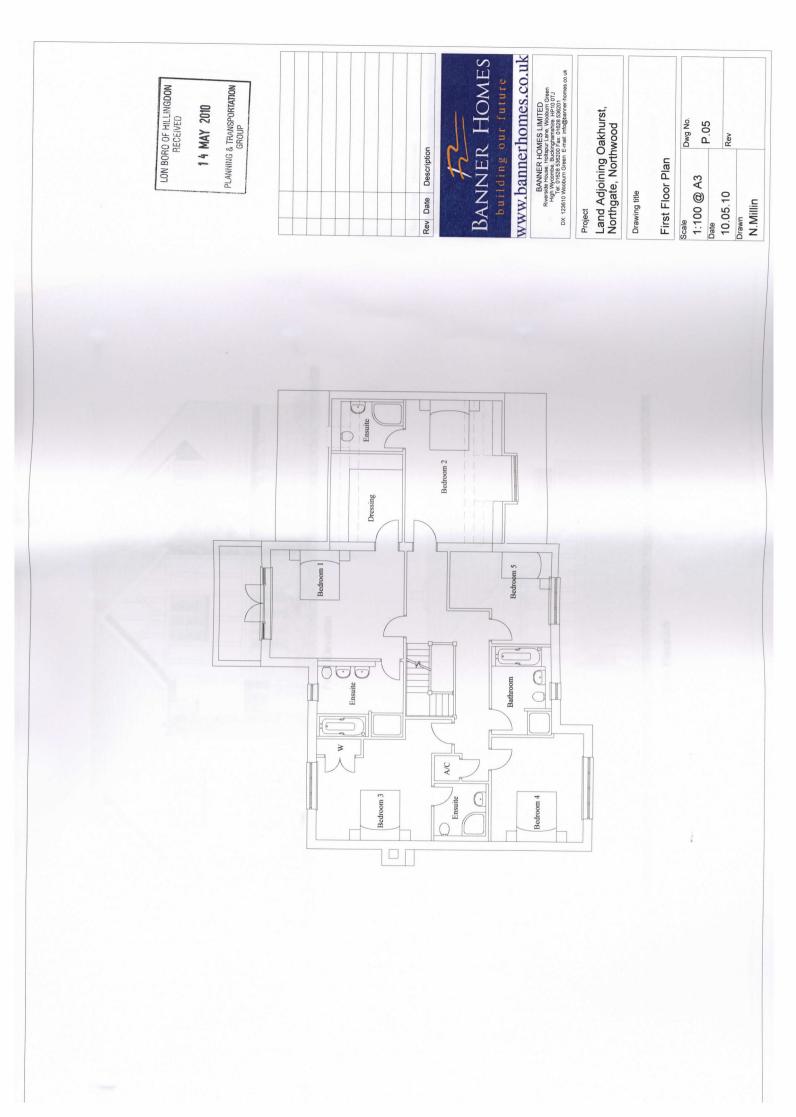

First Floor Plan

Rev ∢

N.Millin

|                      | HOMES HOMES | WWW.bannerhomes.co.uk<br>BANNER HOMEs LIMITED<br>Reversed House, Holspur, Lane, Wochum Green<br>Han Victories Bauchagmensine, Hanologi<br>DX: 1728510 Wooburn Green E-mail: info@Banner-Honnes.co.uk | ıgate                                         |               | Proposed Front & Side Elevations | Dwg No.        | Rev              | A                 |
|----------------------|-------------|------------------------------------------------------------------------------------------------------------------------------------------------------------------------------------------------------|-----------------------------------------------|---------------|----------------------------------|----------------|------------------|-------------------|
| Rev Date Description | BANNER HOM  | WWW.banner<br>BANNER HOI<br>Reverside House, Holten<br>Heign Wycombe, Buddin<br>Tei (1928 535200)<br>DX: 123610 Wooburn Green E.                                                                     | Project<br>Oakhurst, 1 Northgate<br>Northwood | Drawing title | Proposed Front 8                 | Scale<br>1:100 | Date<br>10.05.10 | Drawn<br>N.Millin |