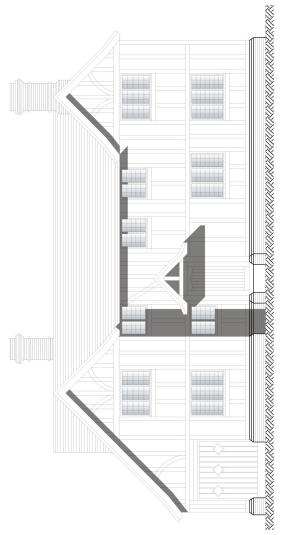

---------|------------------------------------------------------------------------------------------------------------------------------------------------------------------------------------------------------|-----------------------------------------------|---------------|----------------------------------|----------------|------------------|-------------------|
| Rev Date Description | BANNER HOM  | WWW.banner<br>BANNER HOI<br>Reverside House, Holten<br>Heign Wycombe, Buddin<br>Tei (1928 535200)<br>DX: 123610 Wooburn Green E.                                                                     | Project<br>Oakhurst, 1 Northgate<br>Northwood | Drawing title | Proposed Front 8                 | Scale<br>1:100 | Date<br>10.05.10 | Drawn<br>N.Millin |

# Side Elevation



### Front Elevation















#### **Report of the Head of Planning & Enforcement Services**

Address LAND FORMING PART OF OAKHURST NORTHGATE NORTHWOOD

**Development:** Erection of 1, five-bedroom two-storey with basement level, detached dwelling with associated parking and amenity space, involving installation of new vehicular crossover to front.

**LBH Ref Nos:** 67012/APP/2010/1107

Date Plans Received:14/05/2010Date(s) of Amendment(s):Date Application Valid:15/06/2010

DRAKES HOLLOW











| LON BORO OF HILLINGDON<br>RECEIVED<br>1 4 MAY 2010<br>ANNING & TRANSPORTATION<br>GROUP |             | L HOMES<br>our future | W. banner homes.co.uk<br>BANNER HOMES LIMITED<br>Revealed House Hollson Lamted<br>Revealed House Hollson Lamted<br>Hold Date Hollson Lamted<br>Hold Date Hollson Lamted<br>Hold Date La