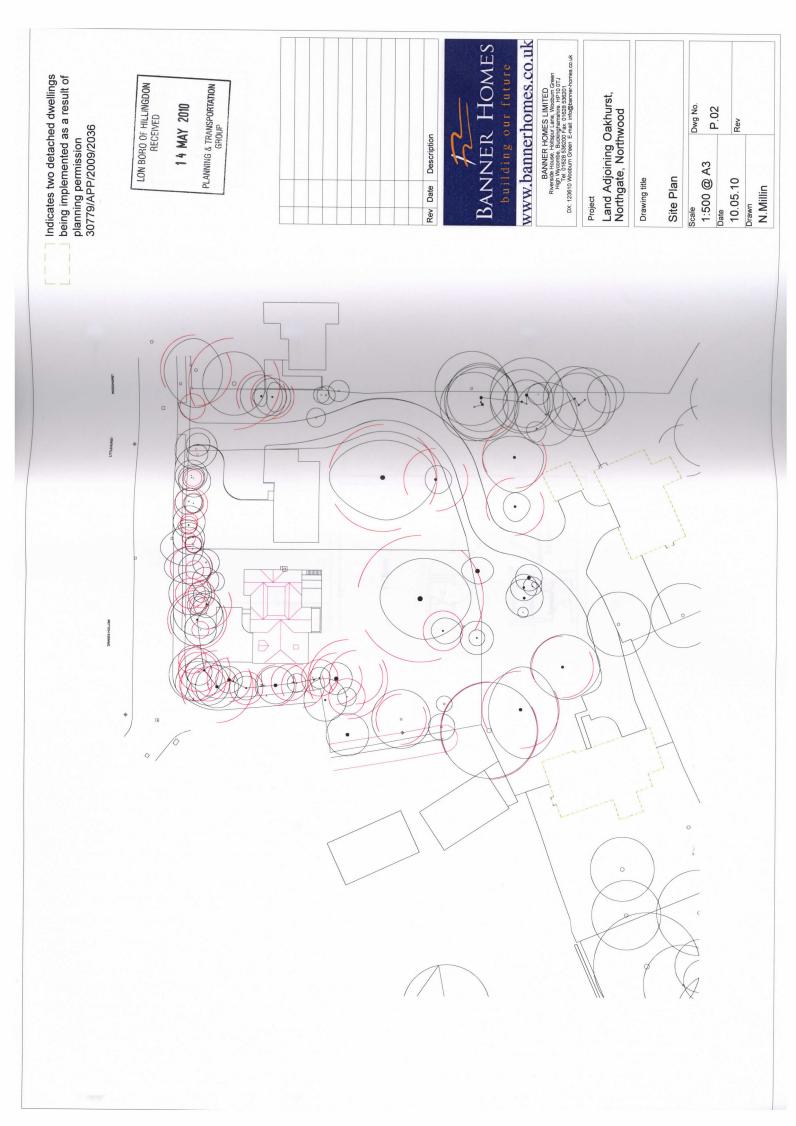

### **Report of the Head of Planning & Enforcement Services**

Address OAKHURST, 1 NORTHGATE NORTHWOOD

**Development:** 1 five-bedroom two storey with basement level detached dwelling with associated parking and amenity space, involving demolition of existing detached dwelling.

LBH Ref Nos: 30779/APP/2010/1108

| Date Plans Received:    | 14/05/2010 | Date(s) of Amendment(s): | 14/05/2010 |
|-------------------------|------------|--------------------------|------------|
| Date Application Valid: | 15/06/2010 |                          |            |