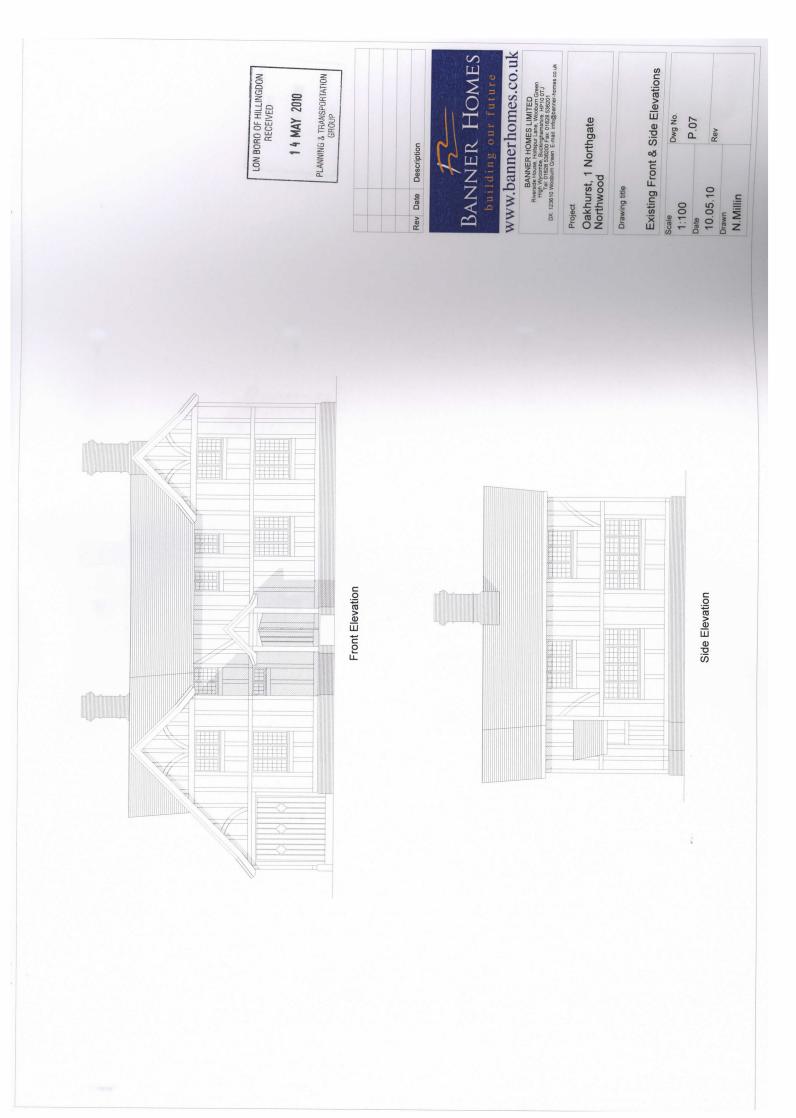

## Plans for North Planning Committee 16th September 2010





www.hillingdon.gov.uk

### **Report of the Head of Planning & Enforcement Services**

Address OAKHURST, 1 NORTHGATE NORTHWOOD

**Development:** 1 five-bedroom two storey with basement level detached dwelling with associated parking and amenity space, involving demolition of existing detached dwelling.

LBH Ref Nos: 30779/APP/2010/1108

| Date Plans Received:    | 14/05/2010 | Date(s) of Amendment(s): | 14/05/2010 |
|-------------------------|------------|--------------------------|------------|
| Date Application Valid: | 15/06/2010 |                          |            |









First Floor Plan

Rev ∢

N.Millin



|                      | HOMES HOMES | WWW.bannerhomes.co.uk<br>BANNER HOMEs LIMITED<br>Reversed House, Holspur, Lane, Wochum Green<br>Han Victories Bauchagmensine, Hanologi<br>DX: 1728510 Wooburn Green E-mail: info@Banner-Honnes.co.uk | ıgate                                         |               | Proposed Front & Side Elevations | Dwg No.        | Rev              | A                 |
|----------------------|-------------|------------------------------------------------------------------------------------------------------------------------------------------------------------------------------------------------------|-----------------------------------------------|---------------|----------------------------------|----------------|------------------|-------------------|
| Rev Date D