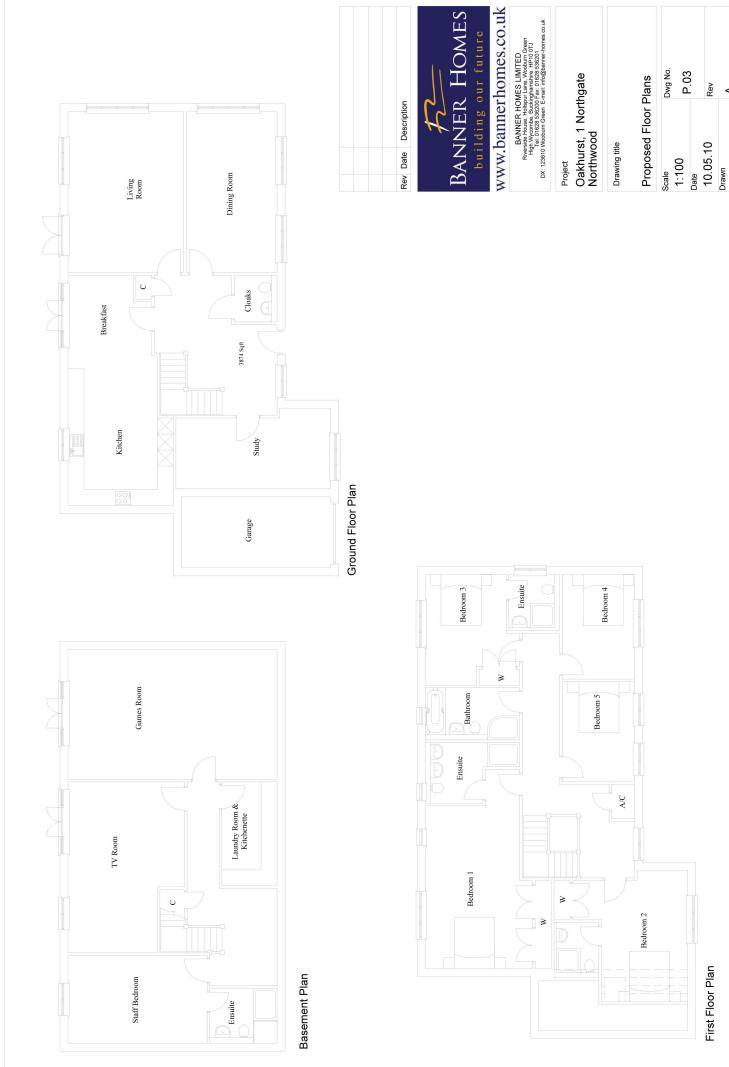

First Floor Plan

Rev ∢

N.Millin

|                      | HOMES HOMES | WWW.bannerhomes.co.uk<br>BANNER HOMEs LIMITED<br>Reversed House, Holspur, Lane, Wochum Green<br>Han Victories Bauchagmensine, Hanologi<br>DX: 1728510 Wooburn Green E-mail: info@Banner-Honnes.co.uk | ıgate                                         |               | Proposed Front & Side Elevations | Dwg No.        | Rev              | A                 |
|----------------------|-------------|------------------------------------------------------------------------------------------------------------------------------------------------------------------------------------------------------|-----------------------------------------------|---------------|----------------------------------|----------------|------------------|-------------------|
| Rev Date Description | BANNER HOM  | WWW.banner<br>BANNER HOI<br>Reverside House, Holten<br>Heign Wycombe, Buddin<br>Tei (1928 535200)<br>DX: 123610 Wooburn Green E.                                                                     | Project<br>Oakhurst, 1 Northgate<br>Northwood | Drawing title | Proposed Front 8                 | Scale<br>1:100 | Date<br>10.05.10 | Drawn<br>N.Millin |