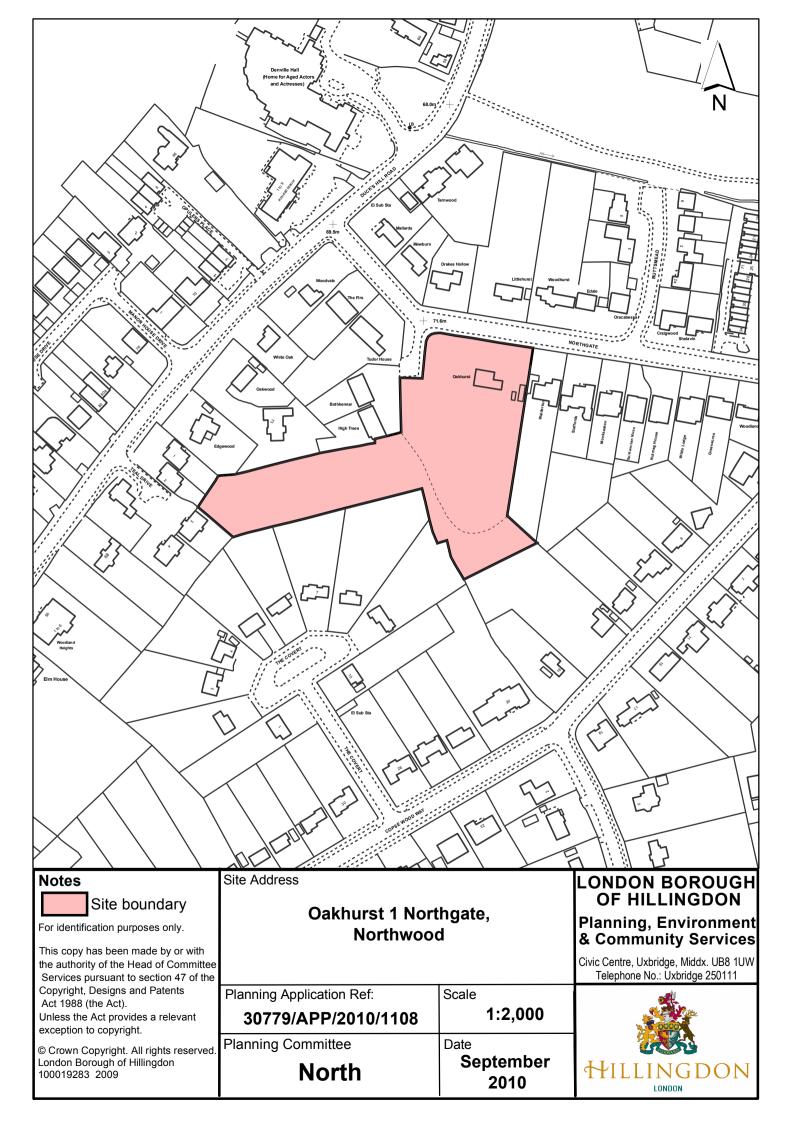

### **Report of the Head of Planning & Enforcement Services**

Address OAKHURST, 1 NORTHGATE NORTHWOOD

**Development:** 1 five-bedroom two storey with basement level detached dwelling with associated parking and amenity space, involving demolition of existing detached dwelling.

LBH Ref Nos: 30779/APP/2010/1108

| Date Plans Received:    | 14/05/2010 | Date(s) of Amendment(s): | 14/05/2010 |
|-------------------------|------------|--------------------------|------------|
| Date Application Valid: | 15/06/2010 |                          |            |