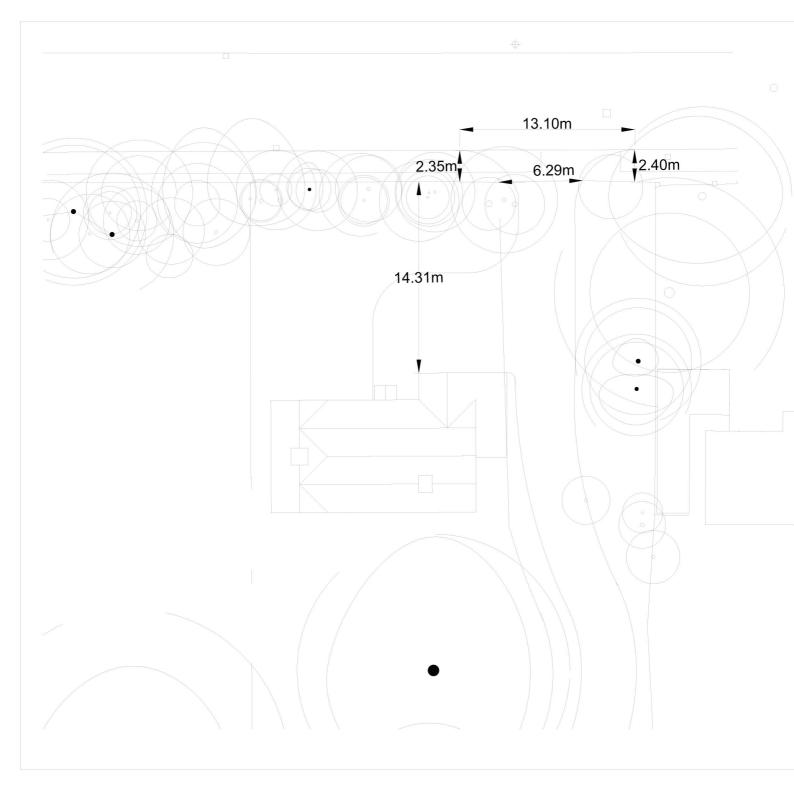

LBH Ref Nos: 30779/APP/2010/1108

| Date Plans Received:    | 14/05/2010 | Date(s) of Amendment(s): | 14/05/2010 |
|-------------------------|------------|--------------------------|------------|
| Date Application Valid: | 15/06/2010 |                          |            |

**LBH Ref Nos:** 67012/APP/2010/1107

Date Plans Received:14/05/2010Date(s) of Amendment(s):Date Application Valid:15/06/2010

DRAKES HOLLOW

| LON BORO OF HILLINGDON<br>RECEIVED<br>1 4 MAY 2010<br>ANNING & TRANSPORTATION<br>GROUP |             | L HOMES<br>our future | W. banner homes.co.uk<br>BANNER HOMES LIMITED<br>Revealed House Hollson Lamted<br>Revealed House Hollson Lamted<br>Hold Date Hollson Lamted<br>Hold Date Hollson Lamted<br>Hold Date Lamit Info@Banner-homes co.uk | lakhurst,<br>wood                              | Elevation     | Dwg No.<br>P.06      | Rev                                      |
|----------------------------------------------------------------------------------------|-------------|-----------------------|--------------------------------------------------------------------------------------------------------------------------------------------------------------------------------------------------------------------|------------------------------------------------|---------------|----------------------|------------------------------------------|
| LON BOF                                                                                | Description | HER<br>I III          | banner Hore<br>BANNER HOR<br>BANNER Holtson<br>In Wycombe, Buckin<br>Tel: 01628 538200<br>Wooburn Green E-                                                                                                         | Adjoining Oakhurst,<br>gate, Northwood         | Side          | A3                   | -                                        |
|                                                                                        | Date        | ANN                   | WWW.<br>River<br>Hig                                                                                                                                                                                               | <sup>Project</sup><br>Land Adjoi<br>Northgate, | Drawing title | 00                   | 10.05.10<br><sup>Drawn</sup><br>N.Millin |
|                                                                                        | Rev         | B                     | M                                                                                                                                                                                                                  | Pro<br>No                                      | Dra<br>Fro    | Scale<br>1:1<br>Date | 10.0<br>Drawn<br>N.M                     |