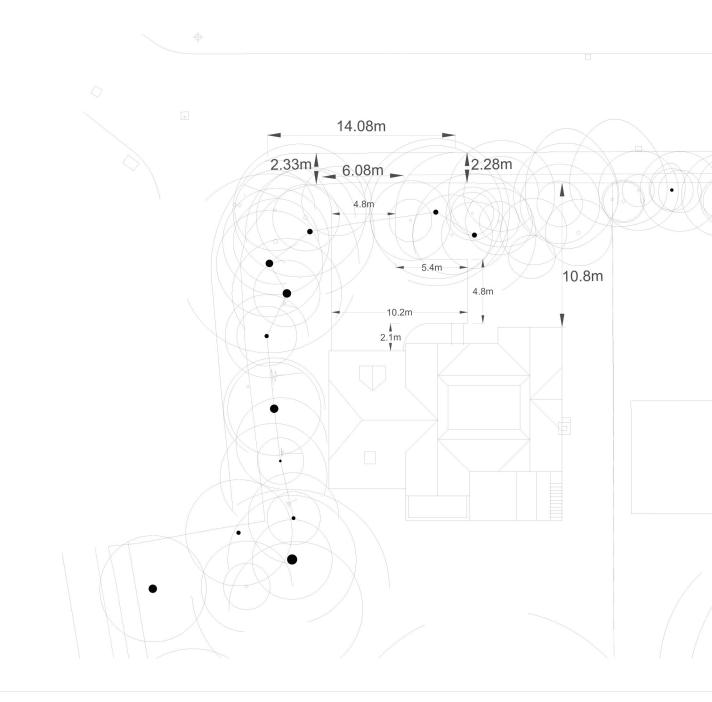

### **Report of the Head of Planning & Enforcement Services**

Address OAKHURST, 1 NORTHGATE NORTHWOOD

**Development:** 1 five-bedroom two storey with basement level detached dwelling with associated parking and amenity space, involving demolition of existing detached dwelling.

LBH Ref Nos: 30779/APP/2010/1108

| Date Plans Received:    | 14/05/2010 | Date(s) of Amendment(s): | 14/05/2010 |
|-------------------------|------------|--------------------------|------------|
| Date Application Valid: | 15/06/2010 |                          |            |