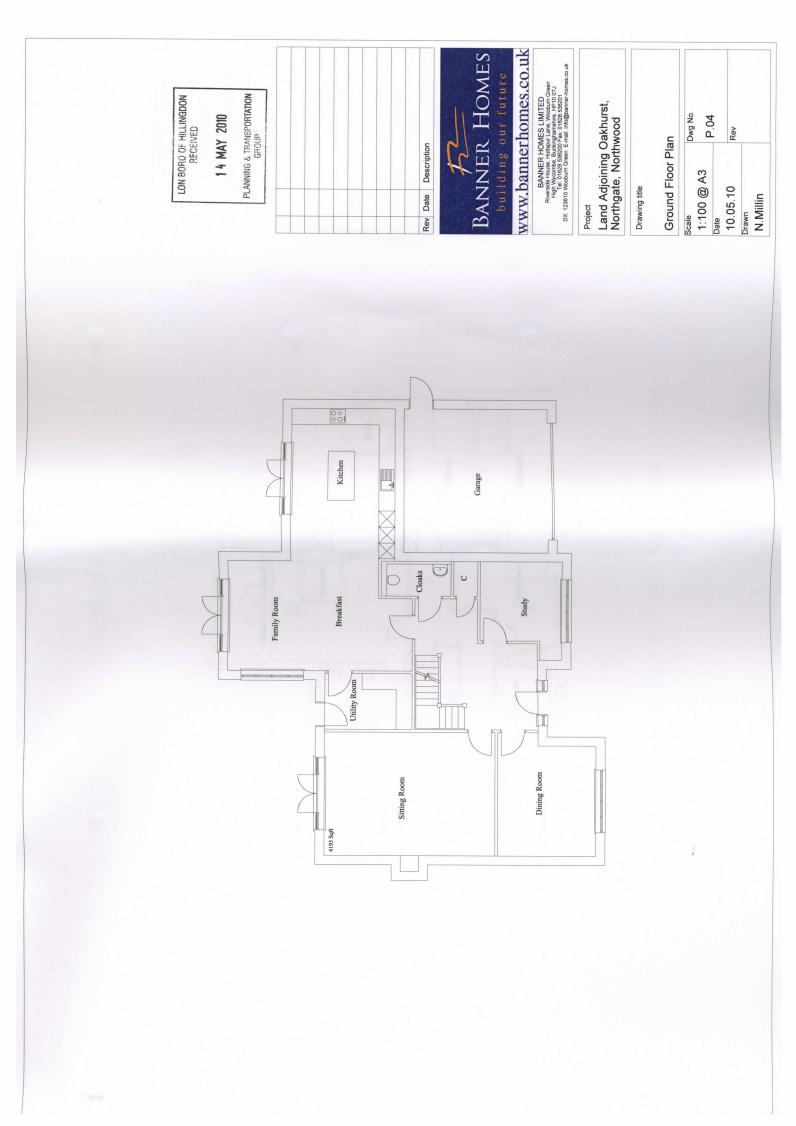

### **Report of the Head of Planning & Enforcement Services**

Address OAKHURST, 1 NORTHGATE NORTHWOOD

**Development:** 1 five-bedroom two storey with basement level detached dwelling with associated parking and amenity space, involving demolition of existing detached dwelling.

LBH Ref Nos: 30779/APP/2010/1108

| Date Plans Received:    | 14/05/2010 | Date(s) of Amendment(s): | 14/05/2010 |
|-------------------------|------------|--------------------------|------------|
| Date Application Valid: | 15/06/2010 |                          |            |