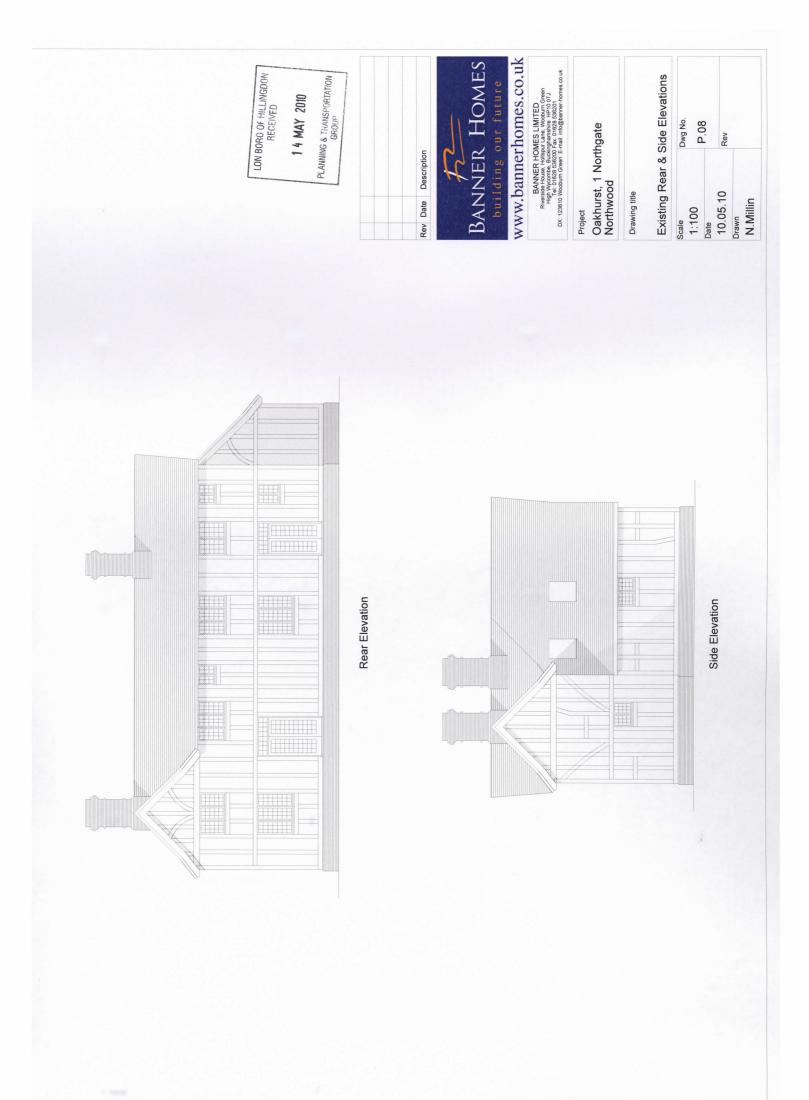

#### **Report of the Head of Planning & Enforcement Services**

Address LAND FORMING PART OF OAKHURST NORTHGATE NORTHWOOD

**Development:** Erection of 1, five-bedroom two-storey with basement level, detached dwelling with associated parking and amenity space, involving installation of new vehicular crossover to front.