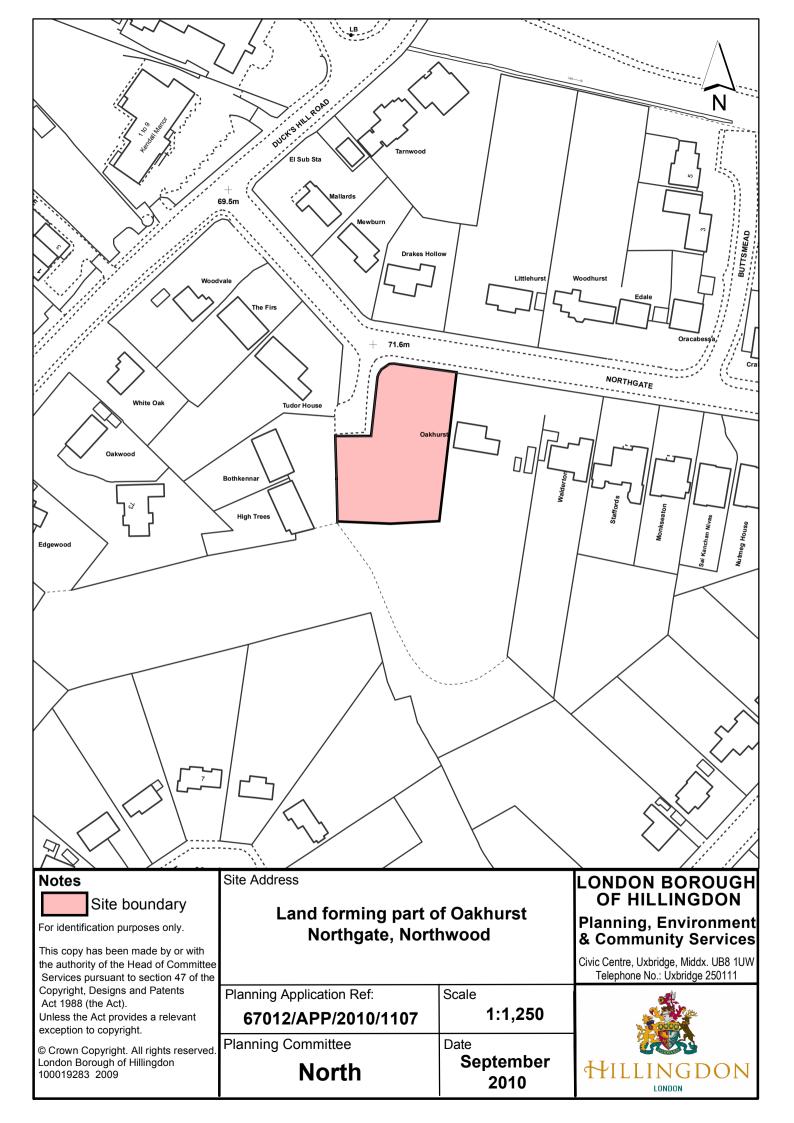

#### **Report of the Head of Planning & Enforcement Services**

Address LAND FORMING PART OF OAKHURST NORTHGATE NORTHWOOD

**Development:** Erection of 1, five-bedroom two-storey with basement level, detached dwelling with associated parking and amenity space, involving installation of new vehicular crossover to front.

**LBH Ref Nos:** 67012/APP/2010/1107

Date Plans Received:14/05/2010Date(s) of Amendment(s):Date Application Valid:15/06/2010

DRAKES HOLLOW

| LON BORO OF HILLINGDON<br>RECEIVED<br>1 4 MAY 2010<br>ANNING & TRANSPORTATION<br>GROUP |             | L HOMES<br>our future | W. banner homes.co.uk<br>BANNER HOMES LIMITED<br>Revealed House Hollson Lamted<br>Revealed House Hollson Lamted<br>Hold Date Hollson Lamted<br>Hold Date Hollson Lamted<br>Hold Date Lamit Info@Banner-homes co.uk | lakhurst,<br>wood                              | Elevation     | Dwg No.<br>P.06      | Rev                                      |
|----------------------------------------------------------------------------------------|-------------|-----------------------|--------------------------------------------------------------------------------------------------------------------------------------------------------------------------------------------------------------------|------------------------------------------------|---------------|----------------------|------------------------------------------|
| LON BOF                                                                                | Description | HER<br>I III          | banner Hore<br>BANNER HOR<br>BANNER Holtson<br>In Wycombe, Buckin<br>Tel: 01628 538200<br>Wooburn Green E-                                                                                                         | Adjoining Oakhurst,<br>gate, Northwood         | Side          | A3                   | -                                        |
|                                                                                        | Date        | ANN                   | WWW.<br>River<br>Hig                                                                                                                                                                                               | <sup>Project</sup><br>Land Adjoi<br>Northgate, | Drawing title | 00                   | 10.05.10<br><sup>Drawn</sup><br>N.Millin |
|                                                                                        | Rev         | B                     | M                                                                                                                                                                                                                  | Pro<br>No                                      | Dra<br>Fro    | Scale<br>1:1<br>Date | 10.0<br>Drawn<br>N.M                     |